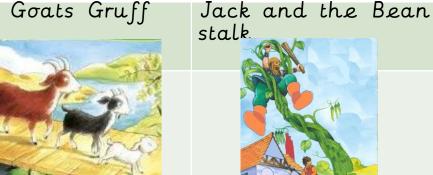

## Vocabulary

Character A person in a book, play or film.

Environment

The natural world or an area and what it is like.

Fairy tale

A story about magical places and characters. Such as, Goldilocks and the Tree Bears, Hanzal and Gretel, The Three Little Pigs, Cinderella, The Three Billy Goats Gruff.

Plot

The main events of a play, book or film.

Setting

The places where the story happens.

Story map

A story told in pictures to help people remember what happens.

Billy Goats Gruff