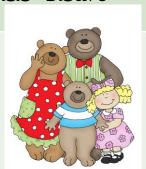

Are the 'bad' characters in fairy tales really bad?

## Bean life cycle Flower Stem Bean Roots Leaves

## Characters

Goldilocks and the Three Bears



Little Red Riding Hood



## Vocabulary

Character A person in a book, play or film.

Environment

The natural world or an area and what it is like.

Fairy tale

A story about magical places and characters. Such as, Goldilocks and the Tree Bears, Hanzal and Gretel, The Three Little Pigs, Cinderella, The Three Billy Goats Gruff.

Plot

The main events of a play, book or film.

Setting

The places where the story happens.

Story map

A story told in pictures to help people remember what happens.

Billy Goats Gruff